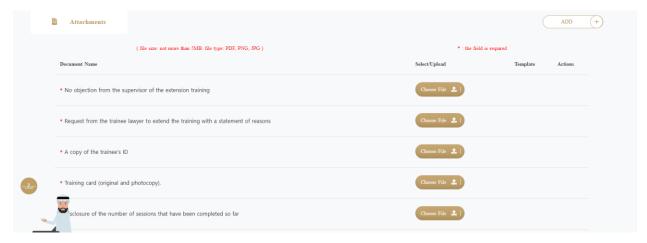

## 3 Application for extension of practical training

First, add the extending start date and extending end date.

Then add your notes, and it is optional field.

Then upload the required documents and accept terms and conditions.