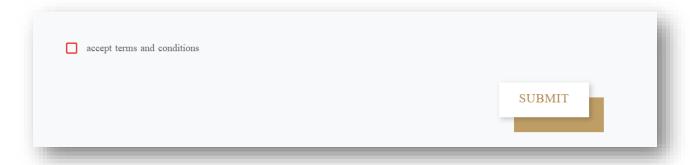

## 3 Application for extension of practical training

First, add the extending start date and extending end date.

Then add your notes, and it is optional field.

Then upload the required documents and accept terms and conditions.

#### Then click on submit.

After submitting your application, it will be reviewed by employee, it will be moved to the office approval stage, or it will be returned for completion.

You will receive email and SMS notification about your application status.