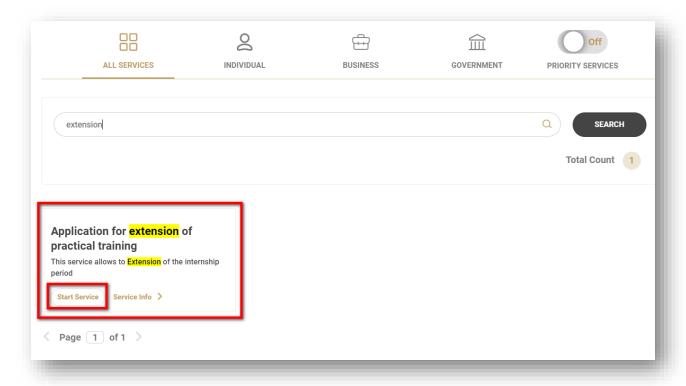

To apply for the service, click on start service, also, you can click on service info.

Then you will be directed to the Unfied gate to login. You can enter your email and password in the unified gate or you can login by UAE PASS.