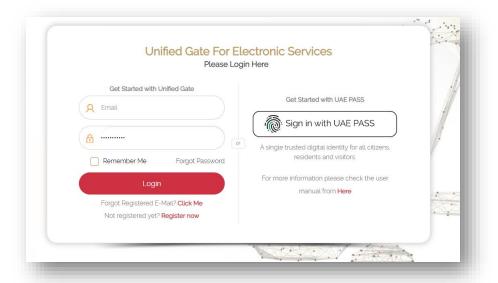

To apply for the service, click on start service, also, you can click on service info.

Then you will be directed to the Unfied gate to login. You can enter your email and password in the unified gate or you can login by UAE PASS.